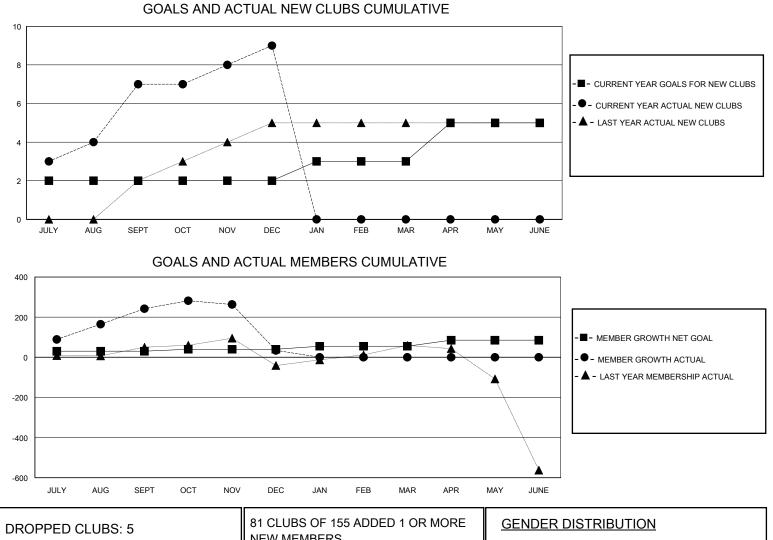

## MONTHLY MEMBERSHIP PROGRESS REPORT

District 321A2

Results as of: 12/31/2023

| GMT:                  |               | LOC       |               |                       |                       |                         | GMT CA                                             |  |
|-----------------------|---------------|-----------|---------------|-----------------------|-----------------------|-------------------------|----------------------------------------------------|--|
|                       | Club          | )S        |               | Members               |                       |                         |                                                    |  |
| RESULTS FOR 2023-2024 |               |           |               | RESULTS FOR 2023-2024 |                       |                         |                                                    |  |
| QUARTER               | NEW CLUB GOAL | NEW CLUBS | DROPPED CLUBS | QUARTER MEMB          | ER GROWTH NET<br>GOAL | MEMBER GROWTH<br>ACTUAL | DROPPED<br>MEMBERS ACTUAL<br>(including transfers) |  |
| JULY/AUG/SEPT         | 2             | 7         | 2             | JULY/AUG/SEPT         | 30                    | 396                     | 124                                                |  |
| OCT/NOV/DEC           | 0             | 2         | 3             | OCT/NOV/DEC           | 10                    | 183                     | 378                                                |  |
| JAN/FEB/MAR           | 1             | 0         | 0             | JAN/FEB/MAR           | 15                    | 0                       | 0                                                  |  |
| APR/MAY/JUNE          | 2             | 0         | 0             | APR/MAY/JUNE          | 30                    | 0                       | 0                                                  |  |